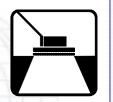

#### Directions

First thoroughly clean the stone surface and allow to dry. Shake well before use. Spray onto about 1 sq m of stone surface and immediately treat with machine (140-800 r.p.m.) using the Litho-pad. If the Litho-pad starts to grease, turn it over or replace it with a new one. The gleaming effect depends on the surface structure of the floor, therefore two or three applications may be necessary. In order to obtain a uniform gleaming effect the whole stone surface should finally be treated with a polish pad (red, beige or white) or a Litho-pad. After using, clean the head of the spray bottle with water.