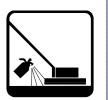

#### Directions

First thoroughly clean the stone surface and allow to dry. Shake well before use. Spray onto about 1 sq m of stone surface and immediately treat with machine (140-800 r.p.m.) using the Litho-pad. If the Litho-pad starts to grease, turn it over or replace it with a new one. The gleaming effect depends on the surface structure of the floor, therefore two or three applications may be necessary. In order to obtain a uniform gleaming effect the whole stone surface should finally be treated with a polish pad (red, beige or white) or a Litho-pad. After using, clean the head of the spray bottle with water.