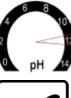

### Composition: Contains alkaline substances, silicates, and

surfactants. p**H (of 10% solution):** 10.0 ± 1.0

Specific gravity g/cm<sup>3</sup>: 1.0 ± 0.1