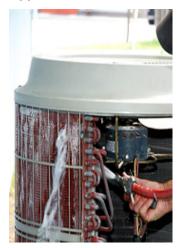

# Areas of Use

Climashine is used in the cleaning and polishing of all aluminum surfaces, cleaning of air conditioner radiators and air conditioning windings, and ventilation chimneys. Since heat conduction will increase, cooling, heating and ventilation efficiency will increase. Aluminum surfaces will gain a clean and shiny appearance. It provides perfect cleaning in all kinds of cleaning to be placed in the tanks in pressure sprayers. Its foam is controlled. It can be used with washing machines. Climashine has a high concentration. It should be rinsed after use.