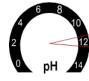

#### Application Method & pH

## **Features**

Very concentrated and economical. Non-flammable. Can be used hot or cold. Over 90% biodegradable. Designed for automatic parts washing machines.

**Composition:** Contains alkaline substances, silicates and surfactants. pH (10% solution):  $10.0 \pm 1.0$  Specific gravity g/cm<sup>3</sup>:  $1.0 \pm 0.1$ 