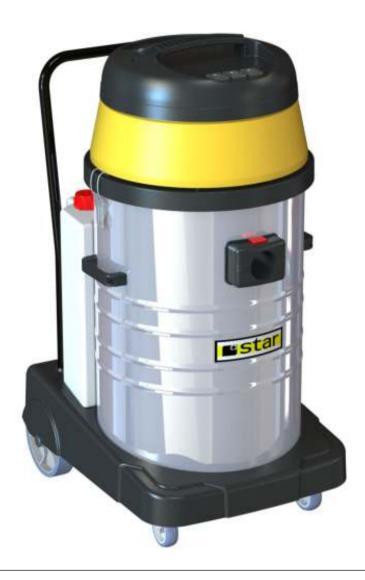

| Teknik Bilgiler         |                                       |
|-------------------------|---------------------------------------|
| Kod No                  |                                       |
| Fonksiyon               | Araba Temizleme                       |
| Enerji                  | 220/240 V                             |
| Frekans                 | 50/60 hz                              |
| Motor                   | 2600 w / Çift fanlı motor             |
| Vakum gücü              | 300 mbar / 30 kpa                     |
| Hava Debisi             | 120 L/s                               |
| Su Kaldırma             | 2200 mm                               |
| Tank Kapasitesi (temiz) | 25 lt                                 |
| Tank Kapasitesi (kirli) | 80 lt                                 |
| Ağırlık (Net/Brüt)      | 25 / 30 kg                            |
| Kablo                   | 2x1,5 mm² 10 m                        |
| Ses Seviyesi            | 65 db                                 |
| Tank Materyali          | Paslanmaz Çelik                       |
| Hortum                  | EVA Ø38 mm 240 cm                     |
| İtme Kolu               | Metal Kaplı Plastik Boru Tutucu Kanca |
| Kilit sistemi           | Metal Kilit                           |
| Hortum Çıkış sistemi    | Dahil                                 |
| Ön teker                | 70 mm                                 |
| Arka teker              | 180 mm                                |
| Pompa basıncı           | 4 bar                                 |
| Şamandıra sistemi       | mevcut                                |
| Ölçü (e/b/y)            | 48 x 63 x 98 cm                       |

## Car Wash