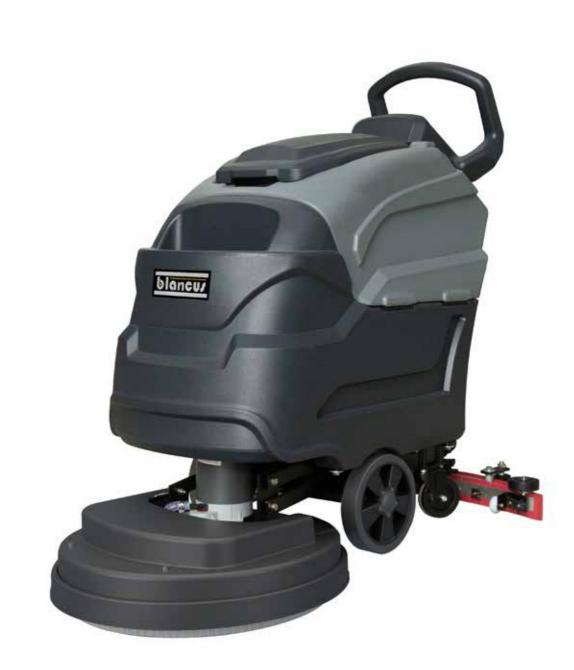

## **Blancus SC5100B**

## Walk Behind Floor Scrubber

Meet the Blancus SC5100, the pinnacle of industrial floor cleaning technology. Engineered for exceptional performance and durability, the SC5100 is designed to meet the rigorous demands of industrial environments. With its advanced features and innovative design, this machine delivers superior cleaning results on various floor surfaces. From warehouses to manufacturing facilities, the Blancus SC5100 sets the standard for efficiency and effectiveness in industrial floor cleaning.